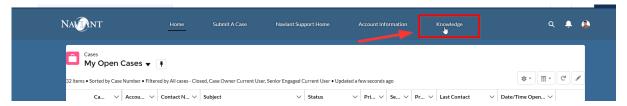

## 2. Navigate to the Knowledge Tab

Find the 'Knowledge' tab in the main menu.

You'll find links to top articles on ABBYY, AnyDoc, OnBase, and more, as seen below. You can click on any of them that looks interesting.