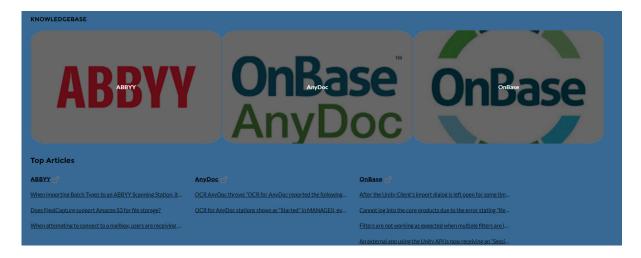

## 2. Navigate to the Knowledge Tab

Find the 'Knowledge' tab in the main menu.

You'll find links to top articles on ABBYY, AnyDoc, OnBase, and more, as seen below. You can click on any of them that looks interesting.