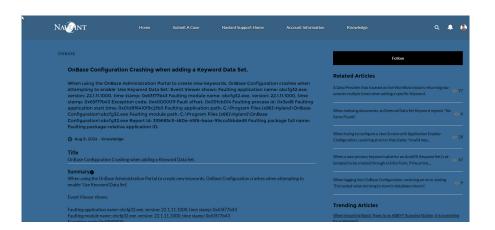

And below gives a preview of what the article looks like. You'll also see a list of related articles and trending articles on the side for more topics to explore.