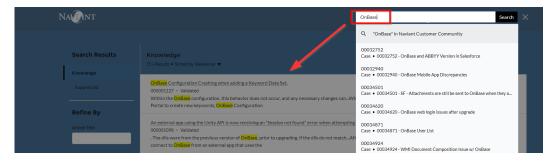

## 3. Search and Explore

Looking for something more specific? Use the search bar outlined in red below to find articles on specific topics or browse through the categories.

In this example, we typed in "OnBase" and clicked on the article titled "OnBase Configuration Crashing when adding a Keyword Data Set" to learn more about this common issue.